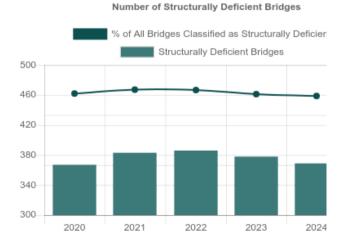

# Pennsylvania Congressional District 8

- Of the 1,552 bridges in the counties of this district, 369, or 23.8 percent, are classified as structurally deficient. This means one of the key elements is in poor or worse condition.
- This is up from 367 bridges classified as structurally deficient in 2020.
- Repairs are needed on 1,051 bridges in the district, which will cost an estimated \$1.5 billion.
- This compares to 996 bridges that needed work in 2020.
- The state has committed \$70.8 million in IIJA bridge formula funds to support 26 projects in the District.