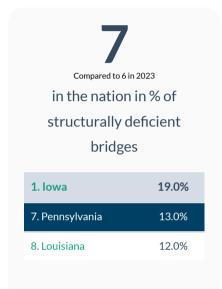

# Pennsylvania Congressional District 8

- Of the 1,552 bridges in the counties of this district, 369, or 23.8 percent, are classified as structurally deficient. This means one of the key elements is in poor or worse condition.
- This is up from 367 bridges classified as structurally deficient in 2020.
- Repairs are needed on 1,051 bridges in the district, which will cost an estimated \$1.5 billion.
- This compares to 996 bridges that needed work in 2020.
- The state has committed \$70.8 million in IIJA bridge formula funds to support 26 projects in the District.