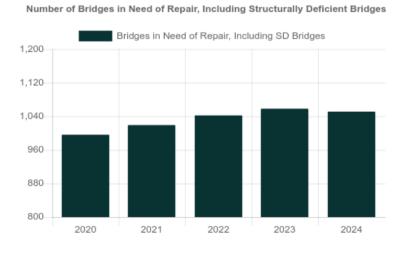

# Pennsylvania Congressional District 8

- Of the 1,552 bridges in the counties of this district, 369, or 23.8 percent, are classified as structurally deficient. This means one of the key elements is in poor or worse condition.
- This is up from 367 bridges classified as structurally deficient in 2020.
- Repairs are needed on 1,051 bridges in the district, which will cost an estimated \$1.5 billion.
- This compares to 996 bridges that needed work in 2020.
- The state has committed \$70.8 million in IIJA bridge formula funds to support 26 projects in the District.