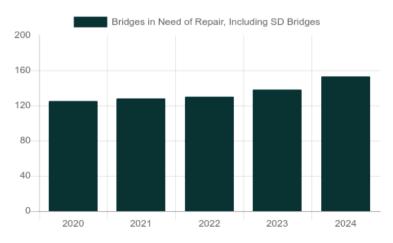

# National Bridge Inventory: Utah

- The state has identified needed repairs on 153 bridges.
- This compares to 125 bridges that needed work in 2020.
- Over the life of the IIJA, Utah will receive a total of \$225.0 million in bridge formula funds, which will help make needed repairs.
- Utah currently has access to \$135.0 million of that total, and has committed \$40.9 million towards 30 projects as of June 2024.
- Of the 3,125 bridges in the state, 91, or 2.9 percent, are classified as structurally deficient. This means one of the key elements is in poor or worse condition.
- This is up from 62 bridges classified as structurally deficient in 2020.
- The deck area of structurally deficient bridges accounts for 1.9 percent of total deck area on all structures.

#### Number of Structurally Deficient Bridges