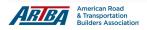

# National Bridge Inventory: Utah

- The state has identified needed repairs on 153 bridges.
- This compares to 125 bridges that needed work in 2020.
- Over the life of the IIJA, Utah will receive a total of \$225.0 million in bridge formula funds, which will help make needed repairs.
- Utah currently has access to \$135.0 million of that total, and has committed \$40.9 million towards 30 projects as of June 2024.
- Of the 3,125 bridges in the state, 91, or 2.9 percent, are classified as structurally deficient. This means one of the key elements is in poor or worse condition.
- This is up from 62 bridges classified as structurally deficient in 2020.
- The deck area of structurally deficient bridges accounts for 1.9 percent of total deck area on all structures.

#### Number of Bridges in Need of Repair, Including Structurally Deficient Bridges